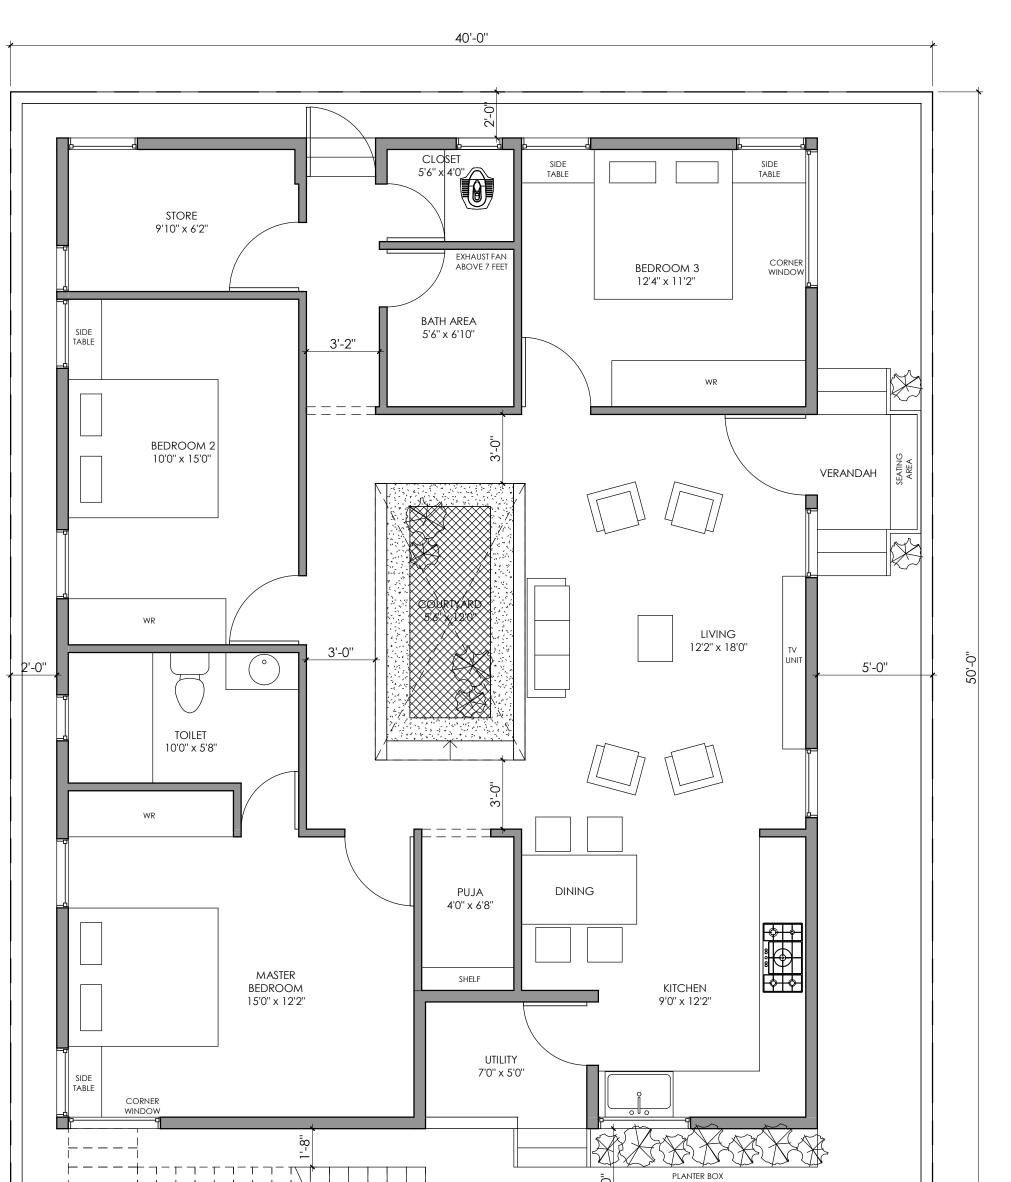

|                                                                                                                         |                                                                                                 | ROAD                        | F                                  |                  |                     |   |
|-------------------------------------------------------------------------------------------------------------------------|-------------------------------------------------------------------------------------------------|-----------------------------|------------------------------------|------------------|---------------------|---|
|                                                                                                                         |                                                                                                 |                             |                                    |                  |                     |   |
| Brick & Bolt                                                                                                            | NOTES:<br>-All dimensions are in<br>feet and inches.<br>-Drawings to be read<br>& not measured. | Project<br>Residence for Mr | Project No.<br>CRN66130            | Drg. No.<br>A101 | Date<br>22/06/2021  |   |
| Clayworks, 16/2, 2nd Floor, Shoba<br>Alexander Plaza, Commissariat<br>Road, Ashok Nagar,<br>Bengaluru, Karnataka 560025 | <u>Details will supercede</u><br><u>all drawings.</u>                                           | Vijay                       | Drawing Title<br>Ground Floor Plan |                  | Scale<br>1" = 5'-0" | / |