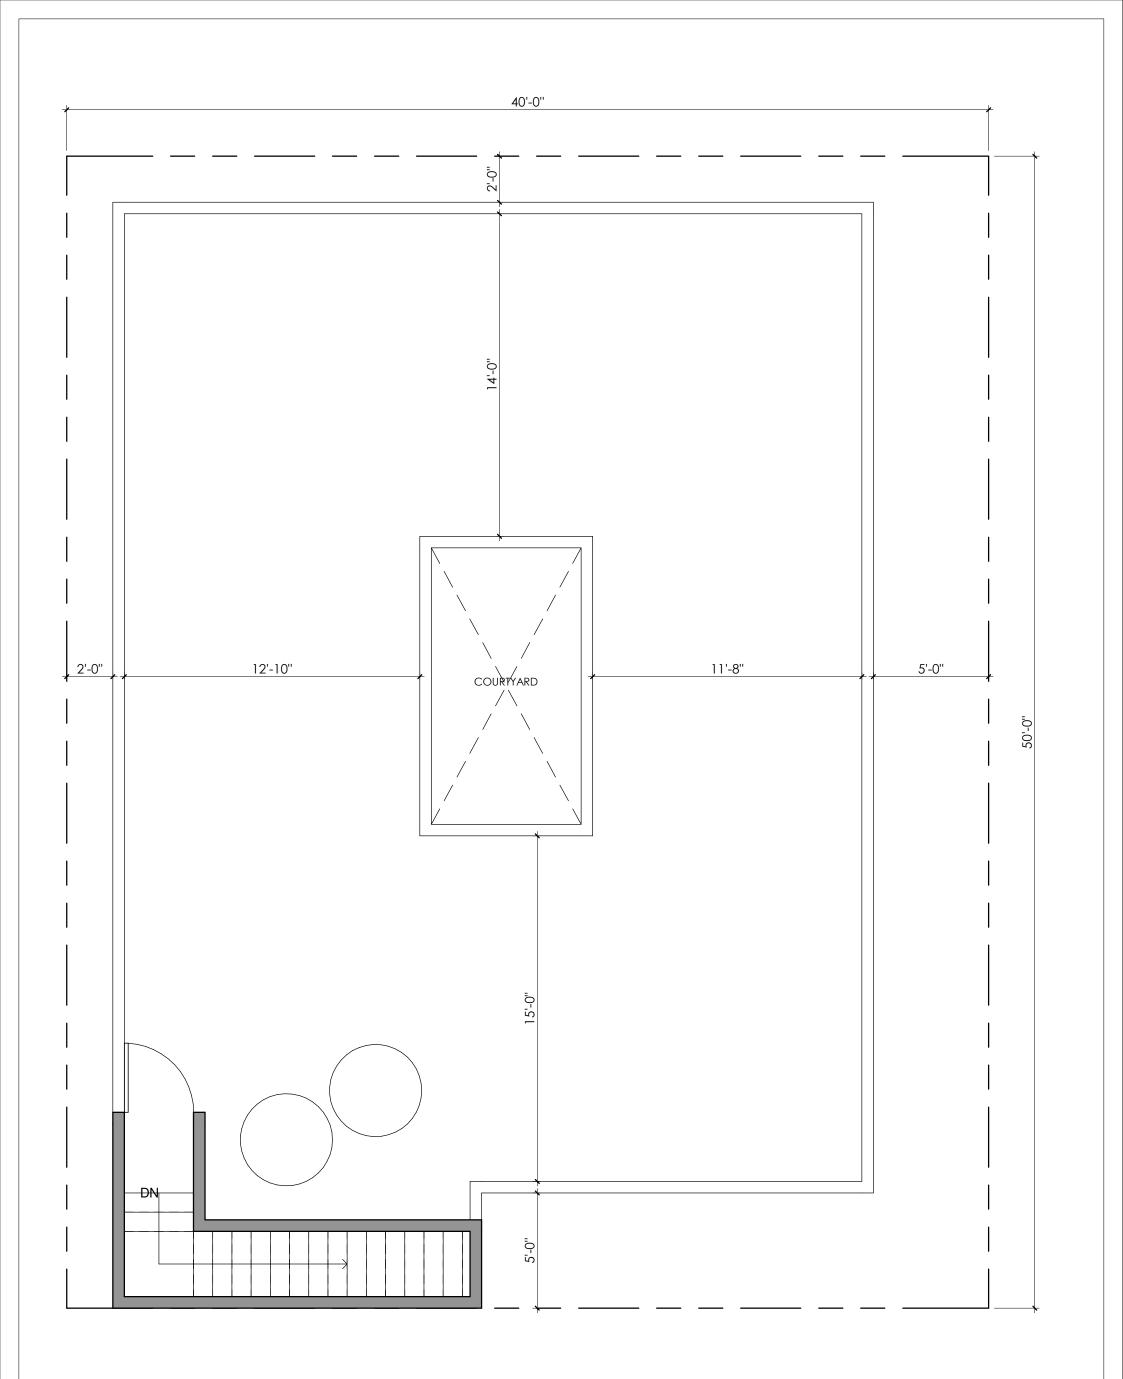

|                                                                                                                         | NOTES:<br>-All dimensions are in                           | Project                   | Project No.                         | Drg. No. | Date            |  |
|-------------------------------------------------------------------------------------------------------------------------|------------------------------------------------------------|---------------------------|-------------------------------------|----------|-----------------|--|
| Brick & Bolt                                                                                                            | feet and inches.<br>-Drawings to be read                   | Residence for Mr<br>Vijay | CRN66130                            | A102     | 22/06/2021      |  |
| Clayworks, 16/2, 2nd Floor, Shoba<br>Alexander Plaza, Commissariat<br>Road, Ashok Nagar,<br>Bengaluru, Karnataka 560025 | & not measured.<br>Details will supercede<br>all drawings. |                           | Drawing Title<br>Terrace Floor Plan |          | Scale<br>1 : 50 |  |